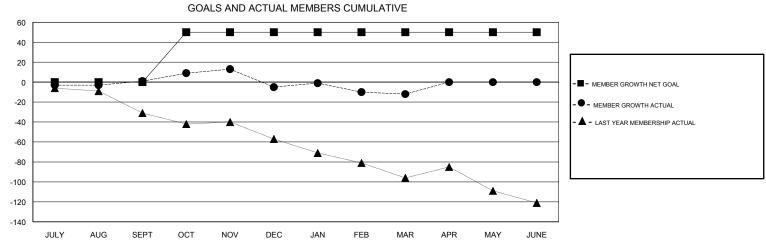

## MONTHLY MEMBERSHIP PROGRESS REPORT

District 25 C

Results as of: 03/31/2019

| DROPPED CLUBS: 0  DROPPED MEMBERS |         | 31 CLUBS OF 56 ADDED 1 OR MORE NEW MEMBERS | GENDER DISTRIBUTION  MALE 1,057 (71.61%)  FEMALE 419 (28.39%)  Women Percentage Fiscal Year Goal: 35% |     |
|-----------------------------------|---------|--------------------------------------------|-------------------------------------------------------------------------------------------------------|-----|
| DECEASED                          | 16      | CLICK HERE FOR CUMULATIVE  MEMBERSHIP DATA | TOTAL FAMILY UNIT MEMBERS                                                                             | 351 |
| CLUB CANCELLED OTHER              | 0<br>69 |                                            | FAMILY MEMBERS PAYING HALF DUES                                                                       | 181 |
| TOTAL                             | 85      |                                            |                                                                                                       |     |