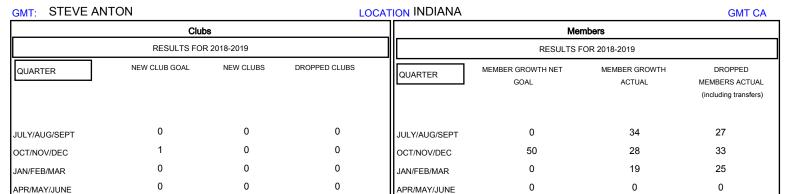

## MONTHLY MEMBERSHIP PROGRESS REPORT

District 25 C

Results as of: 03/31/2019

| DROPPED CLUBS: 0  DROPPED MEMBERS |         | 31 CLUBS OF 56 ADDED 1 OR MORE NEW MEMBERS | GENDER DISTRIBUTION  MALE 1,057 (71.61%)  FEMALE 419 (28.39%)  Women Percentage Fiscal Year Goal: 35% |     |
|-----------------------------------|---------|--------------------------------------------|-------------------------------------------------------------------------------------------------------|-----|
| DECEASED                          | 16      | CLICK HERE FOR CUMULATIVE  MEMBERSHIP DATA | TOTAL FAMILY UNIT MEMBERS                                                                             | 351 |
| CLUB CANCELLED OTHER              | 0<br>69 |                                            | FAMILY MEMBERS PAYING HALF DUES                                                                       | 181 |
| TOTAL                             | 85      |                                            |                                                                                                       |     |